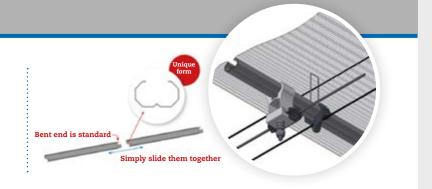

#### ValkScreenProfile

The ValkScreenProfile VP+ is the basis of the system. The distinctive, unique shape makes the profile stronger than the conventional screen profiles.

✓ unique shape ✓ easy to couple ✓ saves time and money