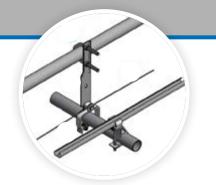

# ValkPolyStrip

The **ValkPolyStrip** is the core of the drive systems. It connects several system components together.