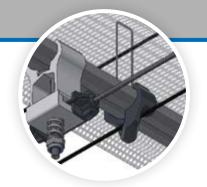

# ValkWireGuide

The ValkWireGuide VP+ ensures the profile and atlas wires do not touch, making them both last longer.

✓ easy to attach ✓ keeps screen cloth clean

# ValkPolyStrip

The **ValkPolyStrip** is the core of the drive systems. It connects several system components together.