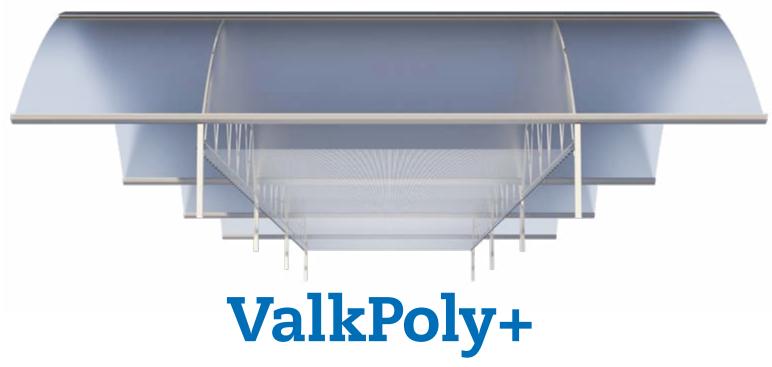

# Complete screen system for Poly greenhouses

High-quality, easy to install, includes free configuration software

#### ValkScreenProfile

The ValkScreenProfile VP+ is the basis of the system. The distinctive, unique shape makes the profile stronger than the conventional screen profiles.

✓ unique shape ✓ easy to couple ✓ saves time and money