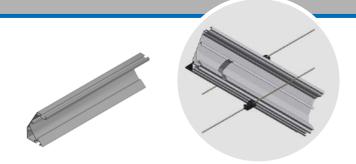

#### ValkScreenProfile

The ValkScreenProfile VGT is characteristic of this system is how well it withstandsall the weather conditions that an outer screen has to endure.