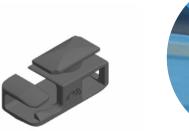

## ValkScreenClip

De ValkScreenClip VGT is fixed to the edge of the profile and does not have to be changed when changing the screen cloth.

✓ special weatherproof design