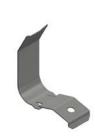

## ValkScreenClip

De ValkScreenClip VGT is fixed to the edge of the profile and does not have to be changed when changing the screen cloth.

✓ special weatherproof design