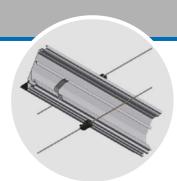

#### ValkScreenProfile

The ValkScreenProfile VGT is characteristic of this system is how well it withstandsall the weather conditions that an outer screen has to endure.