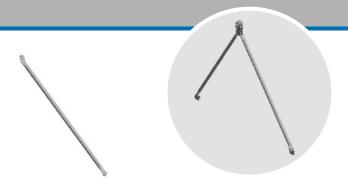

#### ValkBraceBar

The ValkBraceBar is based on the ValkPushRods that have been the standard in push rods for greenhouse ventilation mechanisms for decades.

✓ entirely custom-made ✓ no additional ridge load